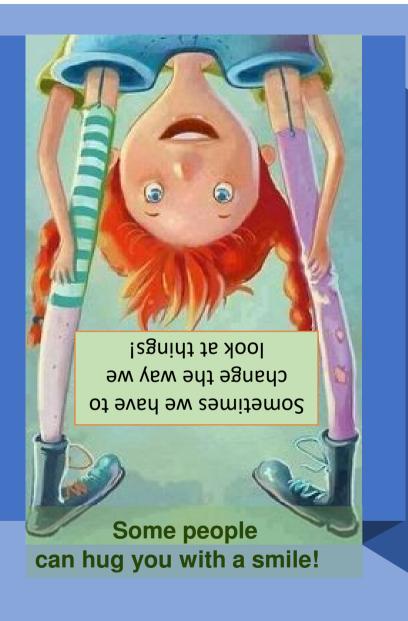

#### Here we are again!

Being **gentle** is wonderful. It's like opening the awakening **new feelings** and allowing **love** to fly!

Challenge@4: Some people can hug you with a smile!

Click here: https://www.youtube.com/watch?v=A6PWu3EH7Xw