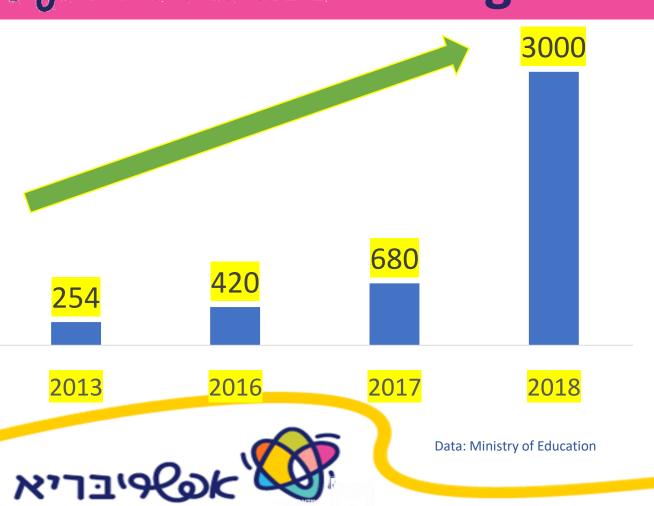

# For a better future











### Efshwibari

A joint national effort led by the Ministry of Health, the Ministry of Education, and the Ministry of Culture & Sport to create an environment that enables the choice of a healthy diet and regular physical activity by expanding the commitment of government institutions and stakeholders.



Has developed into a strong brand, willingness to lend its logo to products, workplaces, municipalities and schools has encouraged numerous changes across institutions benefiting public health tremendously.

## Efshwibari Schools

אפאפיבריא



Goal for 2020

Data: Ministry of Education



### **Efshwi**bariKindergartens





#### **Eating Healthy**

Regulations on cafeterias and food & beverages selling machines.

Development of healthy nutrition and activity programs:

Continuous Health Promotion and Nutritional training for teachers and educational staff.





#### **Being Active**

# Directive to add 90 Minutes of Physical Activity Each Week

New Tools and Programs Developed for the Educational Staff.











THE PERSON AND THE PE SET LIBERTAL AND ASSESS TO ANDER THE STATE THAT HE WAS THE war players spain and ones will be set over now to resent THUS AND THE STRONG SETT MAKE THE PART AND

at groups and they had now by sharpened APPEAR OF PERSONS AND THE STATE AND THE STATE AND ADDRESS OF THE STATE ADDRESS OF THE STATE AND ADDRESS OF THE STATE AD WHAT WILLIAM PROPERTY IS NOT THE PROPERTY OF THE WAYN.