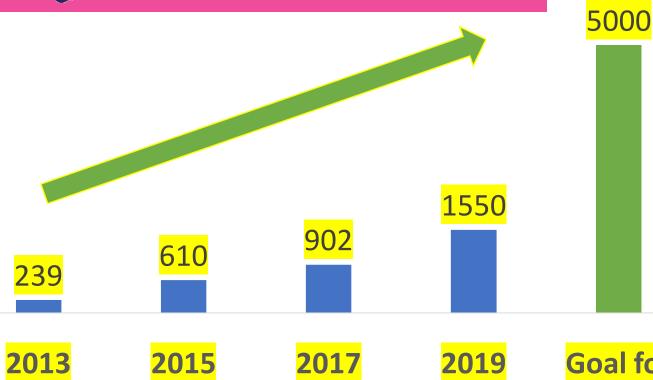

# For a better future











### Efshwibari

A joint national effort led by the Ministry of Health, the Ministry of Education, and the Ministry of Culture & Sport to create an environment that enables the choice of a healthy diet and regular physical activity by expanding the commitment of government institutions and stakeholders.



Has developed into a strong brand, willingness to lend its logo to products, workplaces, municipalities and schools has encouraged numerous changes across institutions benefiting public health tremendously.

## Efshwibari Schools

אפאפיבריא



Goal for 2020

Data: Ministry of Education



### **Efshwi**bariKindergartens





#### **Eating Healthy**

Regulations on cafeterias and food & beverages selling machines.

Development of healthy nutrition and activity programs:

Continuous Health Promotion and Nutritional training for teachers and educational staff.





#### **Being Active**

# Directive to add 90 Minutes of Physical Activity Each Week

New Tools and Programs Developed for the Educational Staff.











THE PERSON AND THE PE SET LIBERTAL AND ASSESS TO ANDER THE STATE THAT HE WAS THE war players spain and ones will be set over now to resent THUS AND THE STRONG SETT MAKE THE PART AND

at groups and they had now by sharpened APPEAR OF PERSONS AND THE STATE AND THE STATE AND ADDRESS OF THE STATE ADDRESS OF THE STATE AN